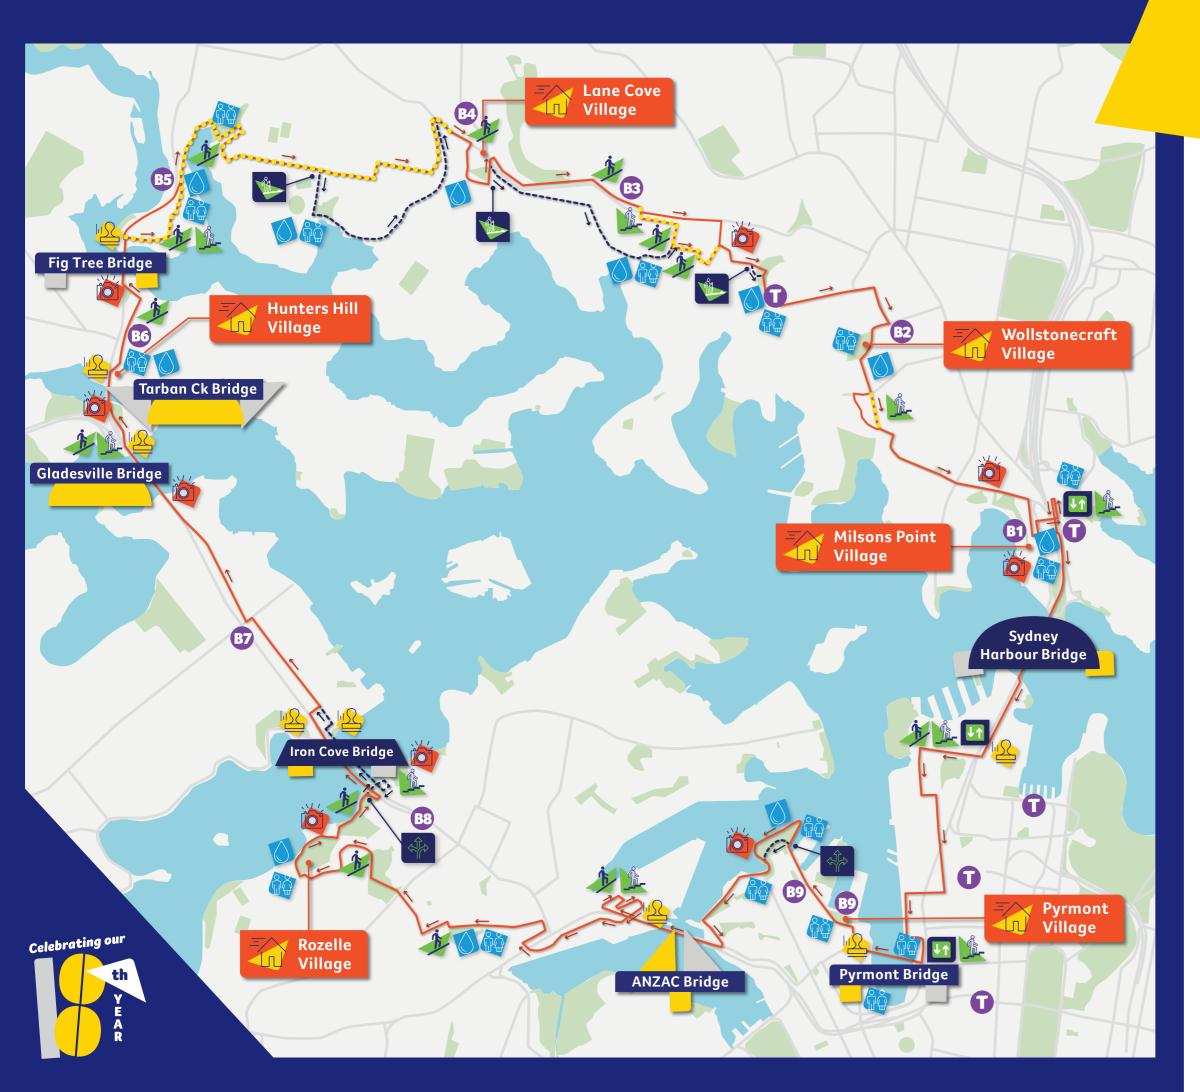

## **Villages**

Milsons Point Village on Cammeraigal Country Bradfield Park, Cnr of Alfred St S & Fitzroy St, Milsons Point

**Pyrmont Village on Gadigal Country** 

Pyrmont Bay Park, Pirrama Rd (Murray St), Pyrmont

**Rozelle Village on Wangal Country** 

Callan Park, Cnr of Waterfront Dr & Military Dr, Lilyfield

**Hunters Hill Village on Wallumedegal Country** 

1st Hunters Hill Scouts Hall (Windeyer Hall), 1 Durham St, Hunters Hill

Lane Cove Village on Cammeraigal Country

Central Park, Kenneth St, Longueville

**Wollstonecraft Village on Cammeraigal Country** 

Brennan Park, Cnr of King St & Hazelbank, Wollstonecraft

## Key

Walk - clockwise

Photo opportunity

Water station

Walk - decision point

Walk - not accessible

Bridge stamp point

Stairs - incline/decline

**Bus Stop** 

Steep - incline/decline

Train Station

Bush walk - rough

Alternate walk

Designed by Marcus Lee Design for Cancer Council NSW.